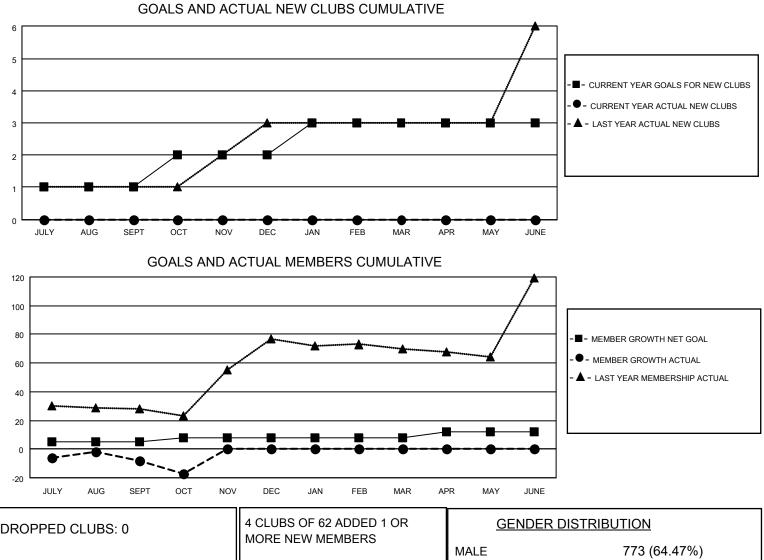

## LOCATION ESTONIA

District 120

Results as of: 10/31/2021

| Clubs                 |               |           |               | Members               |                          |                         |                                                    |
|-----------------------|---------------|-----------|---------------|-----------------------|--------------------------|-------------------------|----------------------------------------------------|
| RESULTS FOR 2021-2022 |               |           |               | RESULTS FOR 2021-2022 |                          |                         |                                                    |
| QUARTER               | NEW CLUB GOAL | NEW CLUBS | DROPPED CLUBS | QUARTER ME            | EMBER GROWTH NET<br>GOAL | MEMBER GROWTH<br>ACTUAL | DROPPED<br>MEMBERS ACTUAL<br>(including transfers) |
| JULY/AUG/SEPT         | 1             | 0         | 0             | JULY/AUG/SEPT         | 5                        | 7                       | 15                                                 |
| OCT/NOV/DEC           | 1             | 0         | 0             | OCT/NOV/DEC           | 3                        | 2                       | 11                                                 |
| JAN/FEB/MAR           | 1             | 0         | 0             | JAN/FEB/MAR           | 0                        | 0                       | 0                                                  |
| APR/MAY/JUNE          | 0             | 0         | 0             | APR/MAY/JUNE          | 4                        | 0                       | 0                                                  |

| DROPPED CLUBS: 0 |    | 4 CLUBS OF 62 ADDED 1 OR<br>MORE NEW MEMBERS | GENDER DISTRIBUTION                |              |  |
|------------------|----|----------------------------------------------|------------------------------------|--------------|--|
|                  |    |                                              | MALE                               | 773 (64.47%) |  |
|                  |    |                                              | FEMALE                             | 426 (35.53%) |  |
| DROPPED MEMBERS  |    |                                              | NON BINARY                         | 0 (0.00%)    |  |
| DECEASED         | 1  |                                              | PREFER NOT TO ANSWER               | 0 (0.00%)    |  |
| CLUB CANCELLED   | 0  | CLICK HERE FOR CUMULATIVE                    | TOTAL FAMILY UNIT MEMBERS          | 5 76         |  |
| OTHER            | 25 | MEMBERSHIP DATA                              |                                    |              |  |
| TOTAL            | 26 |                                              | FAMILY MEMBERS PAYING HALF DUES 39 |              |  |
|                  |    |                                              |                                    |              |  |